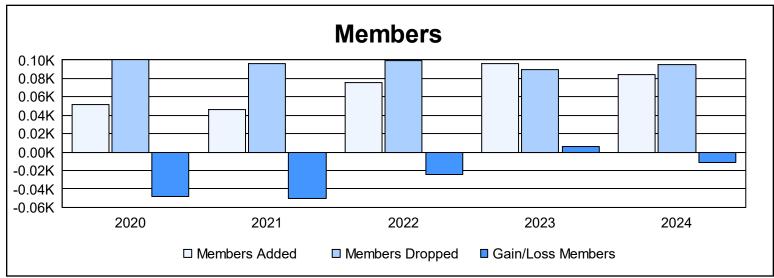

District 1 F

As of June 2024 Cumulative

| Year      | New<br>Clubs | Dropped<br>Clubs | Gain/<br>Loss<br>Clubs | New<br>Members | Charter<br>Members | Reinstate<br>Members | Transfer<br>Members | Total<br>Member<br>Added | Total<br>Members<br>Dropped | Gain/<br>Loss<br>Members |
|-----------|--------------|------------------|------------------------|----------------|--------------------|----------------------|---------------------|--------------------------|-----------------------------|--------------------------|
| 2019-2020 | 0            | 0                | 0                      | 43             | 1                  | 2                    | 6                   | 52                       | 100                         | -48                      |
| 2020-2021 | 0            | 0                | 0                      | 35             | 0                  | 7                    | 4                   | 46                       | 96                          | -50                      |
| 2021-2022 | 0            | 0                | 0                      | 68             | 1                  | 2                    | 4                   | 75                       | 99                          | -24                      |
| 2022-2023 | 0            | 1                | -1                     | 87             | 0                  | 6                    | 3                   | 96                       | 90                          | 6                        |
| 2023-2024 | 0            | 1                | -1                     | 77             | 0                  | 2                    | 5                   | 84                       | 95                          | -11                      |
| Average   | 0            | 0                | 0                      | 62             | 0                  | 4                    | 4                   | 71                       | 96                          | -25                      |