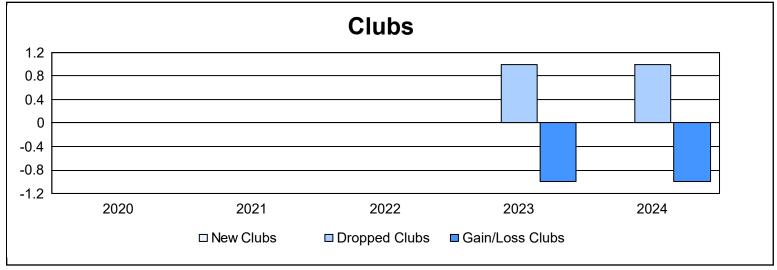

District 1 F

As of June 2024 Cumulative

| Year      | New<br>Clubs | Dropped<br>Clubs | Gain/<br>Loss<br>Clubs | New<br>Members | Charter<br>Members | Reinstate<br>Members | Transfer<br>Members | Total<br>Member<br>Added | Total<br>Members<br>Dropped | Gain/<br>Loss<br>Members |
|-----------|--------------|------------------|------------------------|----------------|--------------------|----------------------|---------------------|--------------------------|-----------------------------|--------------------------|
| 2019-2020 | 0            | 0                | 0                      | 43             | 1                  | 2                    | 6                   | 52                       | 100                         | -48                      |
| 2020-2021 | 0            | 0                | 0                      | 35             | 0                  | 7                    | 4                   | 46                       | 96                          | -50                      |
| 2021-2022 | 0            | 0                | 0                      | 68             | 1                  | 2                    | 4                   | 75                       | 99                          | -24                      |
| 2022-2023 | 0            | 1                | -1                     | 87             | 0                  | 6                    | 3                   | 96                       | 90                          | 6                        |
| 2023-2024 | 0            | 1                | -1                     | 77             | 0                  | 2                    | 5                   | 84                       | 95                          | -11                      |
| Average   | 0            | 0                | 0                      | 62             | 0                  | 4                    | 4                   | 71                       | 96                          | -25                      |